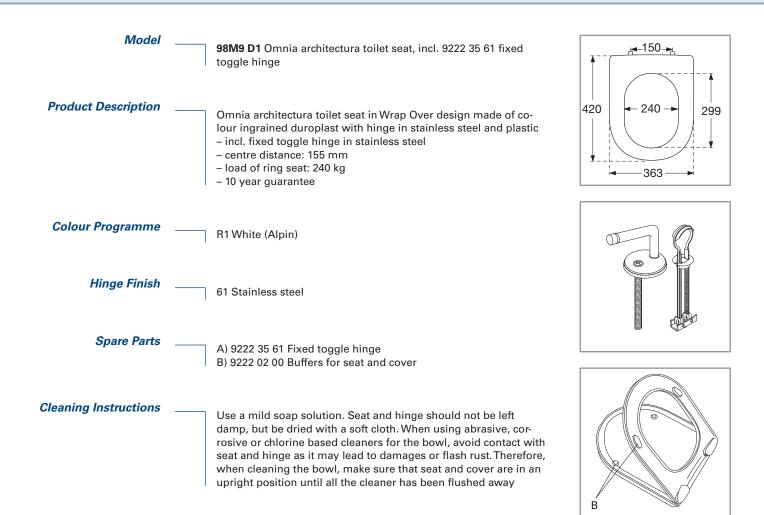

## Material Description

TOILET SEAT: The material is colour ingrained duroplast (UF A 10 = urea formaldehyde) that contains no environmentally hazardous substances. UF plastic comprises 67% urea formaldehyde resin, 28% cellulose, as well as 5% minerals, pigments, lubricants and moisture content. The raw material from the supplier contains less than 0,03% formaldehyde after a special curing process.

BUFFERS: EVA (copolymer made of ethylene and vinyl acetate).

MOUNT/HINGE: Stainless steel.

Guarantee

The guarantee includes faults or defects in the material of our products within a periode of 10 years. Products subject to minor technical modifications and design deviations E. & O.E.