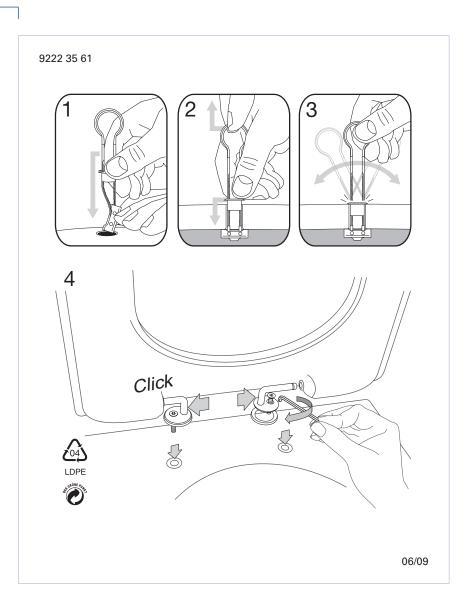

BUFFERS: EVA (copolymer made of ethylene and vinyl acetate).

MOUNT/HINGE: Stainless steel.

Guarantee

The guarantee includes faults or defects in the material of our products within a periode of 10 years. Products subject to minor technical modifications and design deviations E. & O.E.